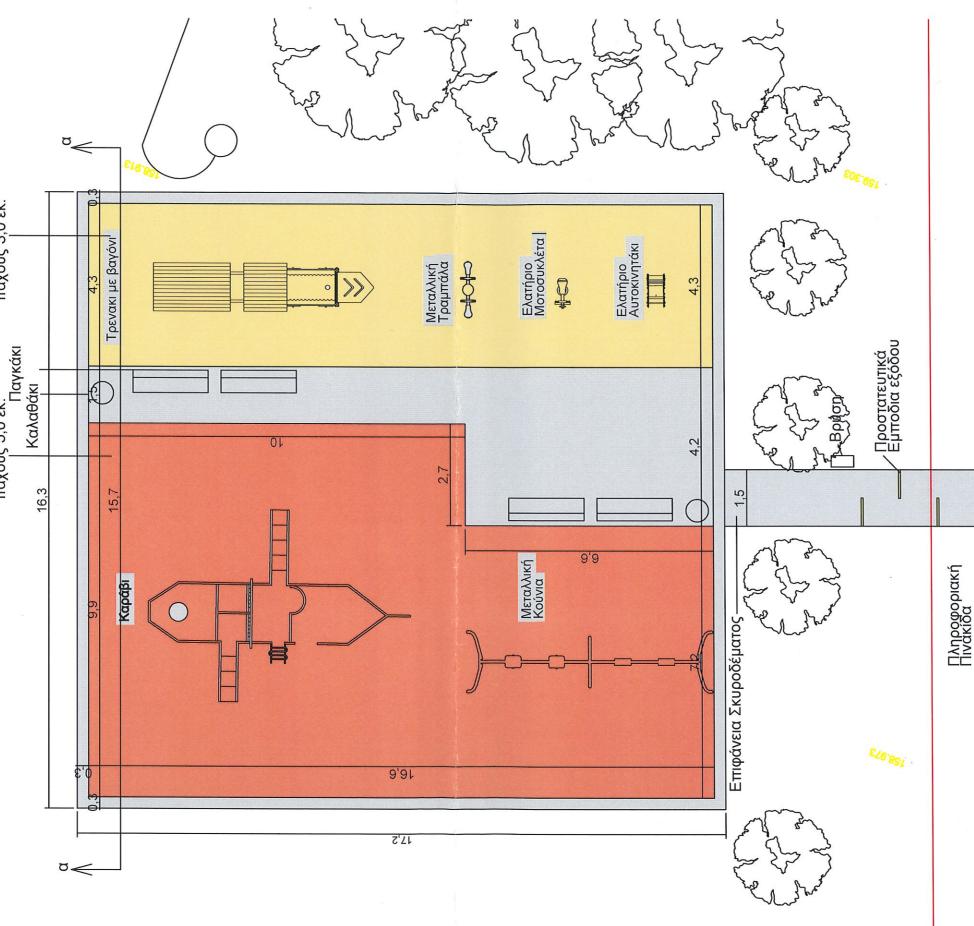

## ΟΙΚΙΣΜΟΣ ΛΕΒΕΝΤΟΧΩΡΙ ΣΧΕΔΙΟ ΔΙΑΤΑΞΗΣ ΠΑΙΔΙΚΗΣ ΧΑΡΑΣ

Αριθμός Οικοδομικού Τετραγώνου:33 Αριθμός Οικοπέδου: 221 Εμβαδόν : 2555 μ2

ΠΙΝΑΚΑΣ ΟΡΓΑΝΩΝ /ΧΩΡΟΙ ΑΣΦΑΛΕΙΑΣ

1. Καράβι: 10,0\*9,90

2. Μεταλλική Τετραθέσια Κούνια : 6,6\*7,2

3. Μεταλλική Τραμπάλα Ελατηρίου :2,5\*3,5

4. Ελατήριο Μοτοσυκλέτα :2,5\*2,9 5. Ελατήριο Αυτοκινητάκι: 2,5\*3,0

6. Τρενάκι με βαγόνι : 8,85\*4,3

Χυτό Αντικραδασμικό δάπεδο πάχους 5,0 εκ.\_\_\_\_\_πάχους 3,0 εκ.